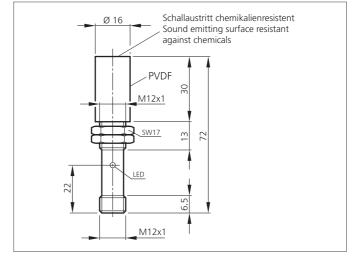

| TECHNICAL INFORMATION (typ.) | +20°C, 24V DC                        |
|------------------------------|--------------------------------------|
| Operating principle          | Ultrasonic sensor                    |
| Evaluation                   | digital                              |
| Size                         | M12 x 1 (thread)                     |
| Design                       | screw                                |
| Service voltage              | 10 30 V DC                           |
| Internal power consumption   | < 30 mA                              |
| Operating distance           | 0 150 mm                             |
| Sensitivity adjustment       | Teach key                            |
| Switching output             | pnp, 100 mA, NO/NC                   |
| Switching hysteresis         | 1 % axially                          |
| Operating frequency          | 400.000 Hz                           |
| Ripple                       | 10 %                                 |
| Switching frequency          | 13 Hz                                |
| Repeatability                | 0,5 %                                |
| Ambient temperature          | -25 +70 °C                           |
| Insulation voltage endurance | 500 V                                |
| Protection class             | IP 65                                |
| Casing material              | brass nickel plated PVDF / polyamide |
| Connection                   | Connector, M12, 4-poled              |
|                              |                                      |