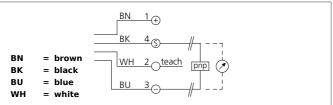

| TECHNICAL INFORMATION (typ.) | +20°C, 24V DC                        |
|------------------------------|--------------------------------------|
| Operating principle          | Ultrasonic sensor                    |
| Evaluation                   | digital                              |
| Size                         | M12 x 1 (thread)                     |
| Design                       | screw                                |
| Service voltage              | 10 30 V DC                           |
| Internal power consumption   | < 30 mA                              |
| Operating distance           | 0 150 mm                             |
| Sensitivity adjustment       | Teach key                            |
| Switching output             | pnp, 100 mA, NO/NC                   |
| Switching hysteresis         | 1 % axially                          |
| Operating frequency          | 400.000 Hz                           |
| Ripple                       | 10 %                                 |
| Switching frequency          | 13 Hz                                |
| Repeatability                | 0,5 %                                |
| Ambient temperature          | -25 +70 °C                           |
| Insulation voltage endurance | 500 V                                |
| Protection class             | IP 65                                |
| Casing material              | brass nickel plated PVDF / polyamide |
| Connection                   | Connector, M12, 4-poled              |
|                              |                                      |